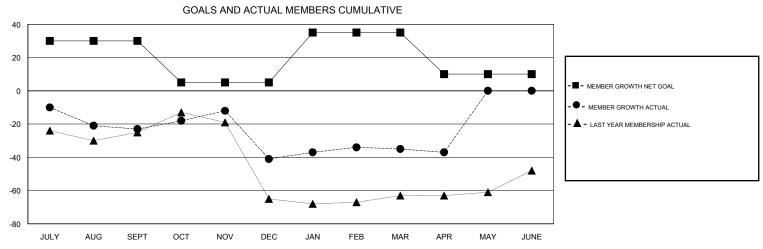

## STACEY JONES **LOCATION ALABAMA GMT CA** Clubs Members RESULTS FOR 2017-2018 RESULTS FOR 2017-2018 NEW CLUB GOAL NEW CLUBS DROPPED CLUBS MEMBER GROWTH NET MEMBER GROWTH DROPPED QUARTER QUARTER GOAL ACTUAL MEMBERS ACTUAL (including transfers) 0 0 30 17 37 JULY/AUG/SEPT JULY/AUG/SEPT -25 23 38 OCT/NOV/DEC OCT/NOV/DEC 0 1 0 30 42 28 JAN/FEB/MAR JAN/FEB/MAR 0 0 0 -25 6 8 APR/MAY/JUNE APR/MAY/JUNE